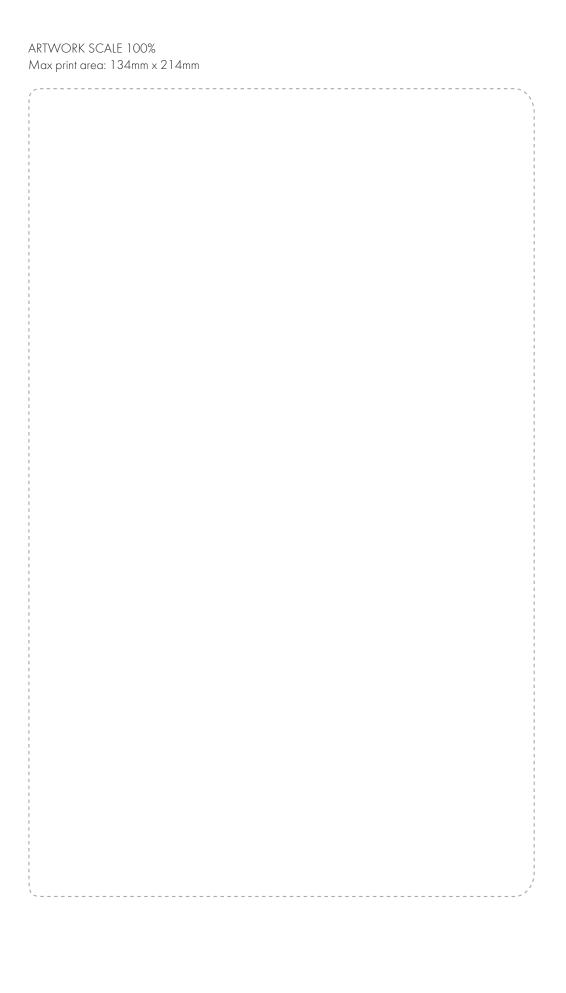

## PANTONE REFERENCE(S)

Debossing / Foil Blocking (Edge to Edge)

**ARTWORK SCALE 50%** 

## The dashed line is to demonstrate print area and will not appear on your printed item